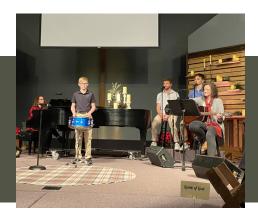

- The water-walk this summer raising funding for water-wells in Chad, Africa. Not only did we see multi-generations participate in a ministry opportunity that impacted those beyond our local congregation, we also saw God stir hearts for giving towards these wells. We started with the desire to raise funding for at least 1 well in Chad (\$3000/well); and ended up raising over \$28,000. Wow! Far more abundantly than all that we ask or think. We continue to pray for this ministry and what our next steps might be in this area.
- People all ages! I thank God for stirring people's hearts to participate in Wednesday evening ministries, home groups, worship teams, tech teams, worship teams, Sunday morning ministries, prayer ministries, youth groups and Sunday School. May God continue to make us hungry!

#### **Significant Events:**

- 200+ participated in June Water Walk. Team leaders excelled. We walked 3.7 miles and raised over \$28K for 9.5 wells to be drilled in Chad, Africa for villagers who walk for water.
- Post Piotique Clean up of Ct. House, Dexter Park, and fairgrounds.
- Connecting with school staff through Blessing snacks in November
- Newcomer lunches